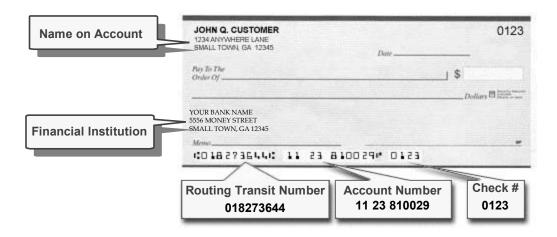

## **Direct Deposit Authorization Agreement**

| Personal Information                                                                                                                                                                                  |                                   |            |                                       |
|-------------------------------------------------------------------------------------------------------------------------------------------------------------------------------------------------------|-----------------------------------|------------|---------------------------------------|
| Please indicate if this is a ☐ New Reques                                                                                                                                                             | st or a                           | ☐ Char     | nge.                                  |
| Payee Name                                                                                                                                                                                            | Contract Nu                       | mber       | Social Security #/Tax ID              |
| Joint Payee                                                                                                                                                                                           | Day Telepho                       | ne #       | Social Security #/Tax ID              |
| <b>Bank Information</b> (Please attach a voided chec<br>Your name must appear on the account in order                                                                                                 |                                   |            | •                                     |
| Financial Institution Name                                                                                                                                                                            |                                   |            | Branch                                |
| Mailing Address                                                                                                                                                                                       |                                   |            |                                       |
| Mailing Address                                                                                                                                                                                       |                                   |            |                                       |
| Bank Routing Number Account                                                                                                                                                                           | Number                            |            | Account Type (i.e. savings, checking) |
| Name(s) on Account:                                                                                                                                                                                   | <del></del>                       |            |                                       |
| (Note: Aviva requires a minimum of 30 days a incomplete form will be returned to you at the                                                                                                           |                                   |            |                                       |
| Authorization Agreement (Read carefully.)                                                                                                                                                             |                                   |            |                                       |
| I/We authorize Aviva to automatically deposit an Financial Institution named above. I/We authoriz correcting an erroneous credit previously depos has notified me/us in writing of the reason for the | ze Aviva to de<br>ited to this ac | ebit the a | ccount only for the purpose of        |
| I/We understand that this agreement may be tern notification. Any such notification requires a reas                                                                                                   | •                                 |            |                                       |
| Please sign, date and return a copy of this form to                                                                                                                                                   | the address                       | listed be  | low. Keep a copy for your records.    |
| Signature                                                                                                                                                                                             |                                   |            | Date                                  |
| Signature (joint annuity requires signature of bo                                                                                                                                                     | th Payees)                        |            | Date                                  |